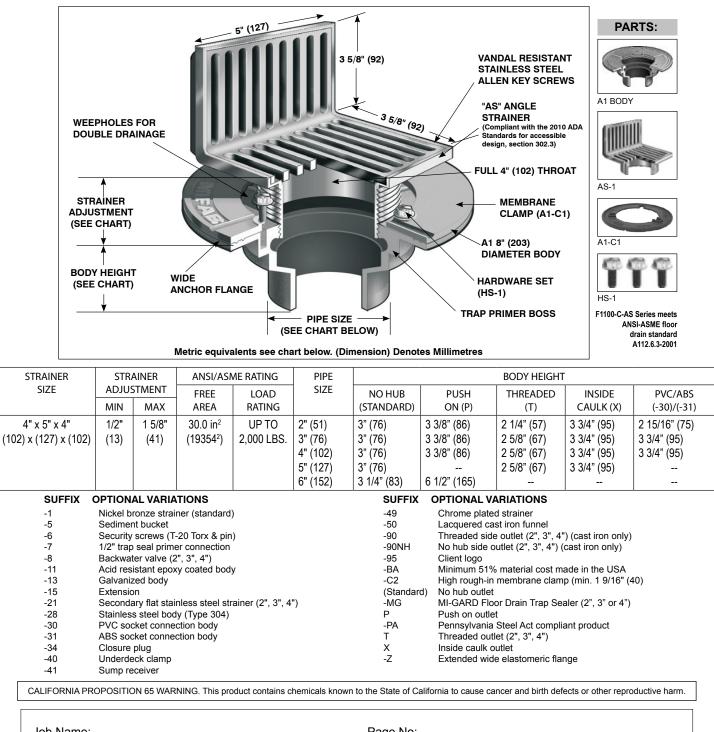

## MIFAB<sup>®</sup> F1100-C-AS

## FLOOR DRAIN WITH ANGLE STRAINER FOR MEMBRANE FLOOR AREAS

**Specification:** MIFAB<sup>®</sup> Series F1100-C-AS-1 lacquered cast iron floor drain with anchor flange, cast iron membrane clamp ring with primary and secondary weepholes for waterproofing membrane, and "AS" angle satin finished nickel bronze strainer with vandal resistant stainless steel allen key screws. (For non-membrane floors, use MIFAB F1100-AS Series.)

**Function:** Used in showers, kitchens, restrooms, and other membrane finished areas where the drain is installed at the floor and wall junction. The vertical grate openings allow water to continue to drain if the horizontal grate openings become clogged. Membrane clamp is provided to secure the waterproofing membrane.